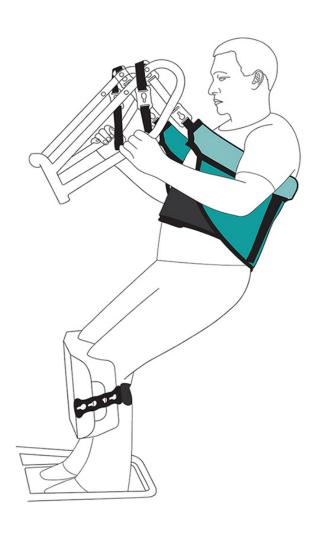

## **Allegro Salsa Sling**

The Salsa sling is for use with the Salsa stand up hoist. It features optimum back support and under arm padding for a safe and comfortable lift and also allows for the easy removal of clothing for toilet transfers.

It features a torso band for security and stability with Buckle (b) or Velcro (v) fastening.

|       | S    | M    | L    | XL   |
|-------|------|------|------|------|
| Α     | 730  | 880  | 1060 | 1220 |
| В     | 260  | 290  | 370  | 410  |
| C (b) | 900  | 960  | 1020 | 1220 |
| C (v) | 1140 | 1180 | 1320 | 1440 |