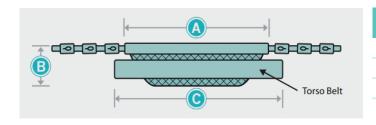

It features a torso band for security and stability with Buckle (b) or Velcro (v) fastening.

|       | S    | M    | L    | XL   |
|-------|------|------|------|------|
| Α     | 730  | 880  | 1060 | 1220 |
| В     | 260  | 290  | 370  | 410  |
| C (b) | 900  | 960  | 1020 | 1220 |
| C (v) | 1140 | 1180 | 1320 | 1440 |